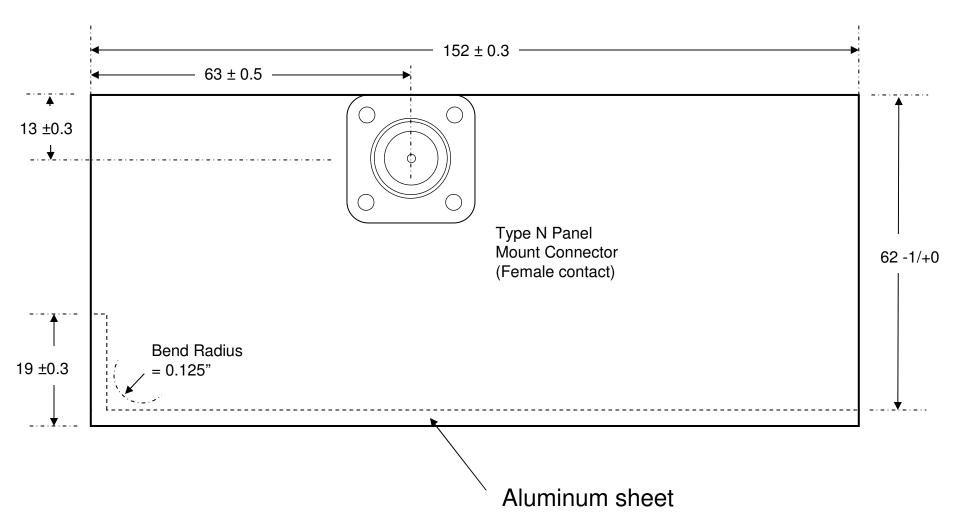

Per EMC-CS-2009

**REVISED: 11/11/2009** 



# **Fixture End Illustrated** without Wire Type N Connector Contact Ford Motor Company for specific questions concerning this test fixture.

# **Fixture Cross Over Illustrated without Wire** Contact Ford Motor Company for specific questions concerning this test fixture.

### **Delrin Fixture Dimensions**



## Hinge and Handle Detail



### **Aluminum Base Dimensions**



### Aluminum Base with Delrin fixture Detail

Contact Ford Motor Company for specific questions concerning this test fixture.



# Supporting Plate Detail



### Overall Fixture Detail



### Overall Fixture Detail



# Cross over Detail