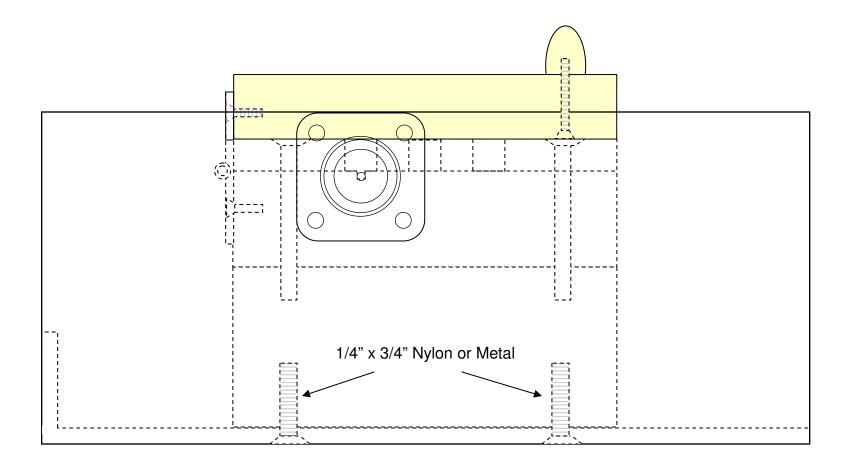

# **Fixture End Illustrated** without Wire Type N Connector Contact Ford Motor Company for specific questions concerning this test fixture.

# Supporting Plate Detail