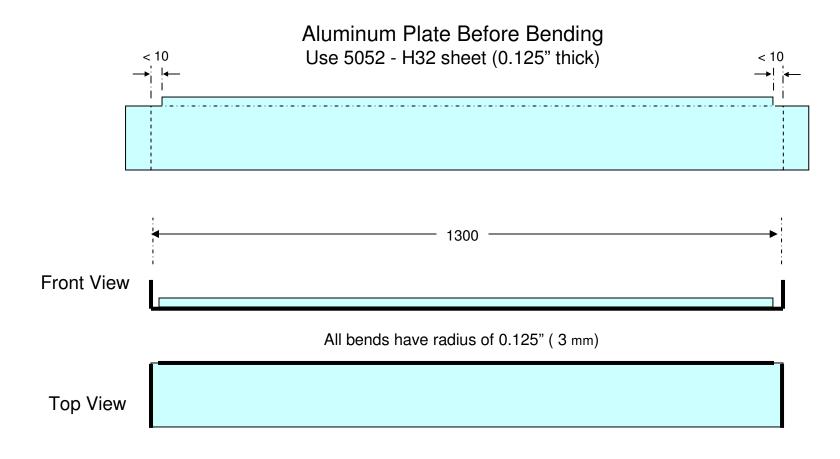

Per EMC-CS-2009

**REVISED: 11/11/2009** 



# **Fixture End Illustrated** without Wire Type N Connector Contact Ford Motor Company for specific questions concerning this test fixture.

# **Fixture Cross Over Illustrated without Wire** Contact Ford Motor Company for specific questions concerning this test fixture.

### **Delrin Fixture Dimensions**



## Hinge and Handle Detail



### **Aluminum Base Dimensions**



### Aluminum Base with Delrin fixture Detail

Contact Ford Motor Company for specific questions concerning this test fixture.



# Supporting Plate Detail



### Overall Fixture Detail



### Overall Fixture Detail



# Cross over Detail