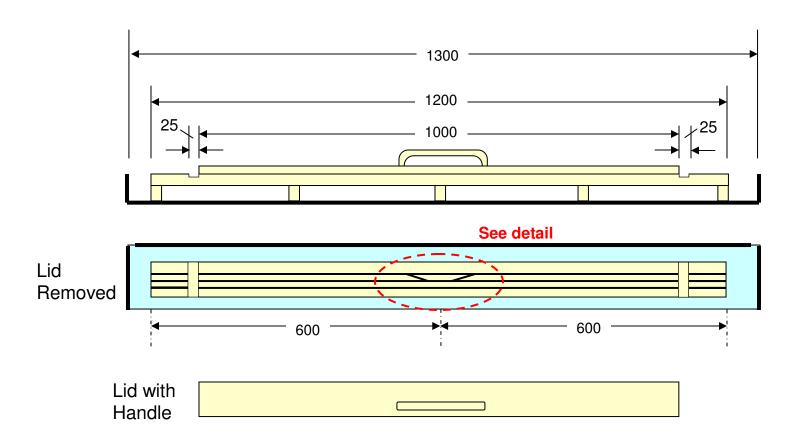

Per EMC-CS-2009

**REVISED: 11/11/2009** 



# **Fixture End Illustrated** without Wire Type N Connector Contact Ford Motor Company for specific questions concerning this test fixture.

# **Fixture Cross Over Illustrated without Wire** Contact Ford Motor Company for specific questions concerning this test fixture.

### **Delrin Fixture Dimensions**



## Hinge and Handle Detail



### **Aluminum Base Dimensions**



### Aluminum Base with Delrin fixture Detail

Contact Ford Motor Company for specific questions concerning this test fixture.



# Supporting Plate Detail



### Overall Fixture Detail



### Overall Fixture Detail



# Cross over Detail