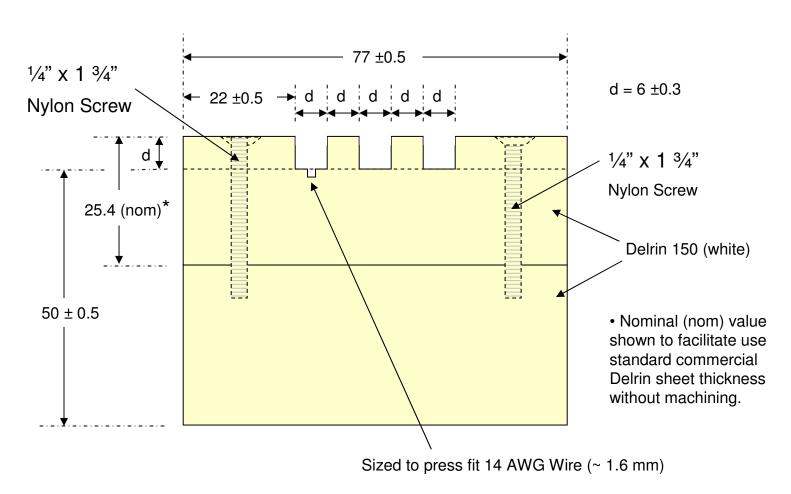

Per EMC-CS-2009

**REVISED: 11/11/2009** 



# **Fixture End Illustrated** without Wire Type N Connector Contact Ford Motor Company for specific questions concerning this test fixture.

# **Fixture Cross Over Illustrated without Wire** Contact Ford Motor Company for specific questions concerning this test fixture.

### **Delrin Fixture Dimensions**



## Hinge and Handle Detail



### **Aluminum Base Dimensions**



### Aluminum Base with Delrin fixture Detail

Contact Ford Motor Company for specific questions concerning this test fixture.



# Supporting Plate Detail



### Overall Fixture Detail



### Overall Fixture Detail



# Cross over Detail