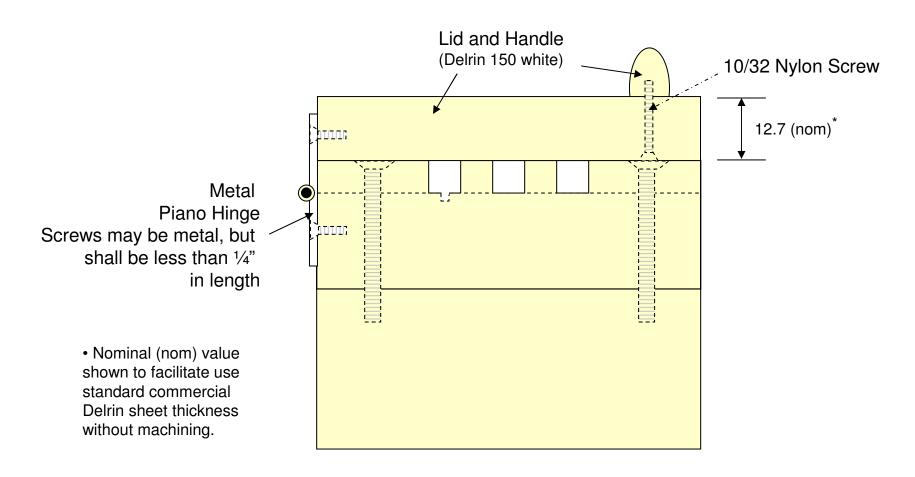

Per EMC-CS-2009

**REVISED: 11/11/2009** 



# **Fixture End Illustrated** without Wire Type N Connector Contact Ford Motor Company for specific questions concerning this test fixture.

# **Fixture Cross Over Illustrated without Wire** Contact Ford Motor Company for specific questions concerning this test fixture.

### **Delrin Fixture Dimensions**



## Hinge and Handle Detail



### **Aluminum Base Dimensions**



### Aluminum Base with Delrin fixture Detail

Contact Ford Motor Company for specific questions concerning this test fixture.



# Supporting Plate Detail



### Overall Fixture Detail



### Overall Fixture Detail



# Cross over Detail